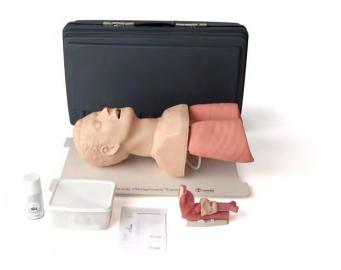

**The Airway Management Trainer** is a realistic representation of human anatomy, tissue, and skin that allows students to:

- Practice oral and nasal intubation
- Practice use an LMA (Laryngeal Mask Airway) and Combitube®
- Correct tube placement can be checked by practical inflation test
- Realistic anatomical features allow demonstration of Sellick Maneuver and laryngospasm
- Bag-Valve-Mask ventilation can be practiced
- Stomach inflation and vomiting situation can be simulated
- Provides visual inspection of lung expansion
- Provides auscultation of breath sounds
- Airway demonstration model is standard with each trainer