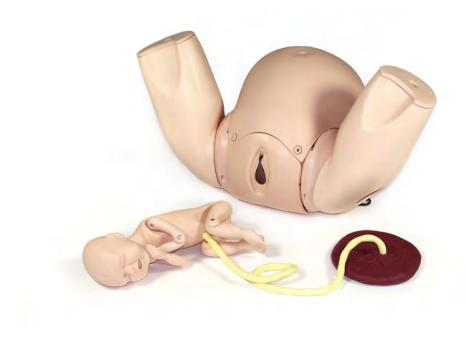

**PROMPT Birthing Simulator** offers a flexible system that integrates multiple training modules for a comprehensive and robust training experience.

Combining anatomical accuracy and features, which include a cervix and birth canal, PROMPT provides the ideal training solution for all skills relating to routine and difficult births. The PROMPT Birthing Simulator is ideal for addressing high risk, low frequency events and reducing complications. The versatile and modular design provide the user with a comprehensive experience in all stages of birth and complexity. Suited for all learners in both professional education and healthcare providers.