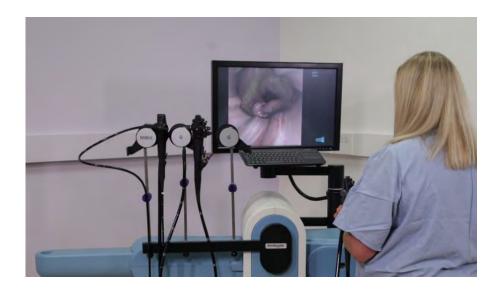

The GI Mentor™ is a top of the line endoscopic medical simulator for the training of gastrointestinal upper and lower endoscopic procedures, offering a comprehensive library of modules with more than 120 tasks and virtual patient cases. The simulator provides multiple training opportunities with true to life patient cases offering realistic scenarios of clinical situations, ranging from simple diagnostic procedures to advanced ERCP procedures and Endoscopic Ultrasound (EUS) procedures.

Original Colonoscope and Duodenoscope have been customized to provide realistic simulation including tactile sensations and various endoscopic tools. The GI Mentor provides an excellent environment for practicing clinical procedures in a safe and realistic manner.