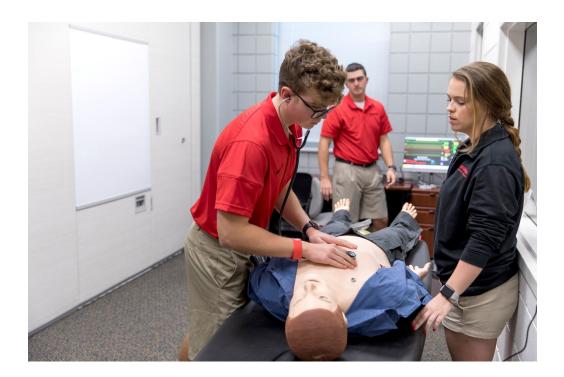

## SimMan Essential

A realistic, full-body adult, wireless patient simulator, SimMan® Essential offers comprehensive clinical functionality to teach the core skills of airway, breathing, cardiac and circulation management.

Offering educators realistic and engaging scenario-based simulation to challenge and evaluate critical thinking and clinical decision-making skills, SimMan Essential provides numerous educational opportunities for its users.

The wireless configuration of SimMan Essential makes it possible to move quickly to wherever your training will be most efficient and realistic. From an emergency situation in a remote location through the process of definitive care in a hospital, from a war-torn battlefield to a busy hospital ward – SimMan Essential injects a greater realism into scenario based training.