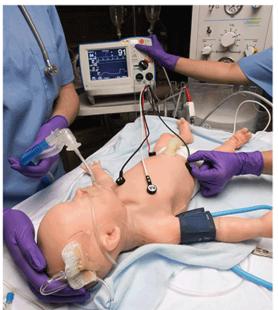

.

Internal rechargeable battery with fast charging adapter

•

ECG snaps allow the application of real electrodes to track cardiac rhythms