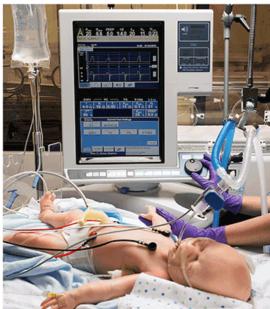

.

Internal rechargeable battery with fast charging adapter

•

ECG snaps allow the application of real electrodes to track cardiac rhythms