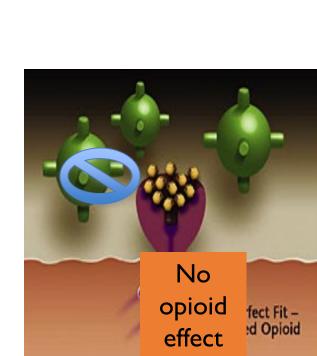

# Naloxone (Narcan)

- Opioid antagonist
- Prevents or reverses opioid effects including: respiratory depression, sedation and hypotension
- Onset 1-3 minutes
- Half-life 30-80min
- No psychoactive effects
- Overall very safe
  - Theoretical risk of allergic reaction
  - No clinical effect on persons not on opioids
  - Causes opioid withdrawal