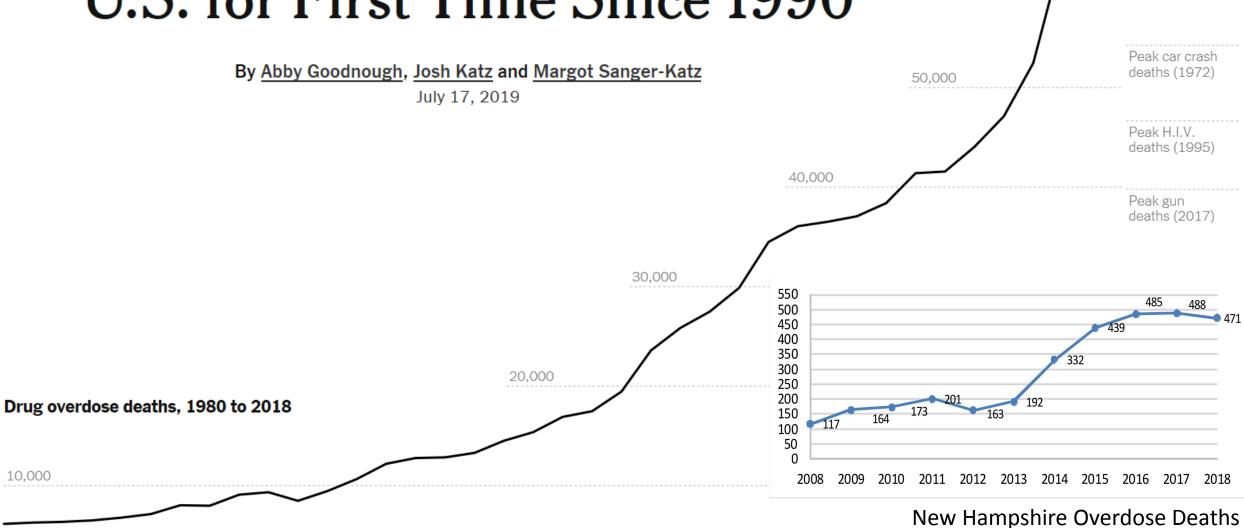

# Drug Overdose Deaths Drop in U.S. for First Time Since 1990

NH Drug Monitoring Initiative, 2019

68,557 people

died from drug overdoses in the U.S. in 2018

60.000