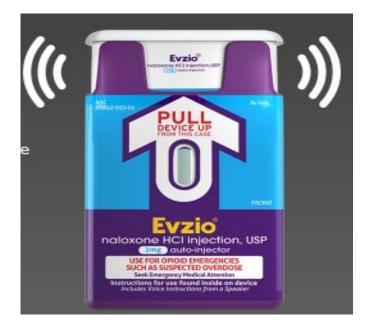

## Naloxone Products Formulated for lay use

- Naloxone 4mg single dose nasal spray
- Spray contents into one nostril.
- Repeat in opposite nostril if no response after 2-3min

- Evzio 2mg auto injector
- Pull open and voice guided instructions activate
- Follow injection instructions
- Repeat after 2-3 minutes if needed

## Naloxone Sources

- In pharmacies on demand, by standing order, no prescription needed (Some do not stock.)
- By prescription of FDA approved formulations
  - Evzio, voice guided IM injector
  - Narcan Nasal intranasal spray
  - Generic or branded IM/IV vials with syringe
- By distribution through Doorways or other sources
  - Nasal kits
- Through syringe service programs
  - Mostly inexpensive IM vials