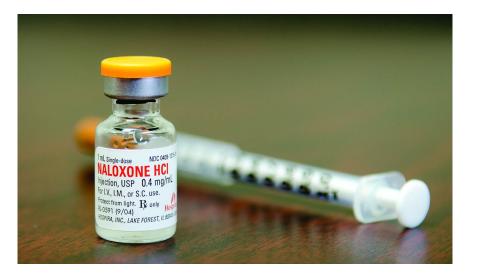

# Naloxone Products

- Naloxone solution, 1mg/ml
- Intranasal adaptor can be attached to syringe
- 2 ml each nostril for total 4mg
- Kits may be pre-filled with naloxone and adaptor attached

- Naloxone vial, 0.4 mg/ml
- With needle & syringe
- Start with 1-2 ml
- Repeat 1-3 minutes if needed
- Kits may be pre-loaded with naloxone and needle attached.