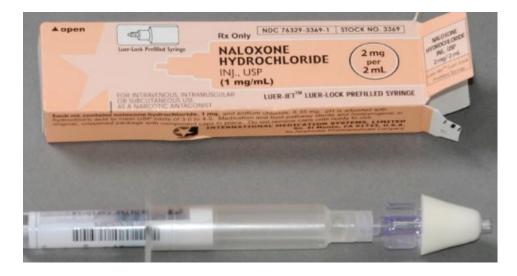

# Naloxone Products

- Naloxone solution, 1mg/ml
- Intranasal adaptor can be attached to syringe
- 2 ml each nostril for total 4mg
- Kits may be pre-filled with naloxone and adaptor attached

- Naloxone vial, 0.4 mg/ml
- With needle & syringe
- Start with 1-2 ml
- Repeat 1-3 minutes if needed
- Kits may be pre-loaded with naloxone and needle attached.