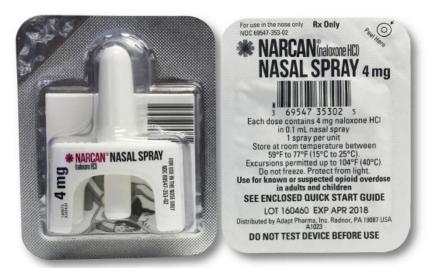

## Naloxone Products Formulated for lay use

- Naloxone 4mg single dose nasal spray
- Spray contents into one nostril.
- Repeat in opposite nostril if no response after 2-3min

- Evzio 2mg auto injector
- Pull open and voice guided instructions activate
- Follow injection instructions
- Repeat after 2-3 minutes if needed

## Naloxone Sources

- In pharmacies on demand, by standing order, no prescription needed (Some do not stock.)
- By prescription of FDA approved formulations
  - Evzio, voice guided IM injector
  - Narcan Nasal intranasal spray
  - Generic or branded IM/IV vials with syringe
- By distribution through Doorways or other sources
  - Nasal kits
- Through syringe service programs
  - Mostly inexpensive IM vials