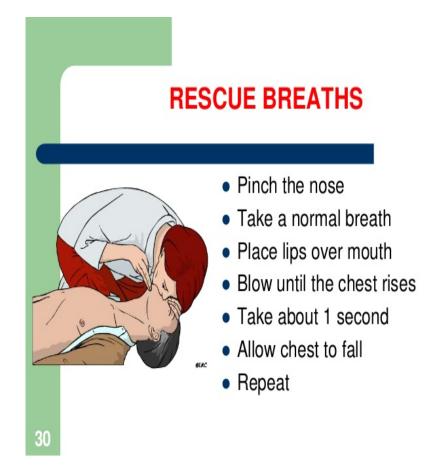

# Responding to an Overdose

- Assess the scene
- Assess the person
- Call 911
- Rescue breathing as needed
- Turn on side to avoid aspiration
- Administer naloxone
- Stay with the person until help arrives