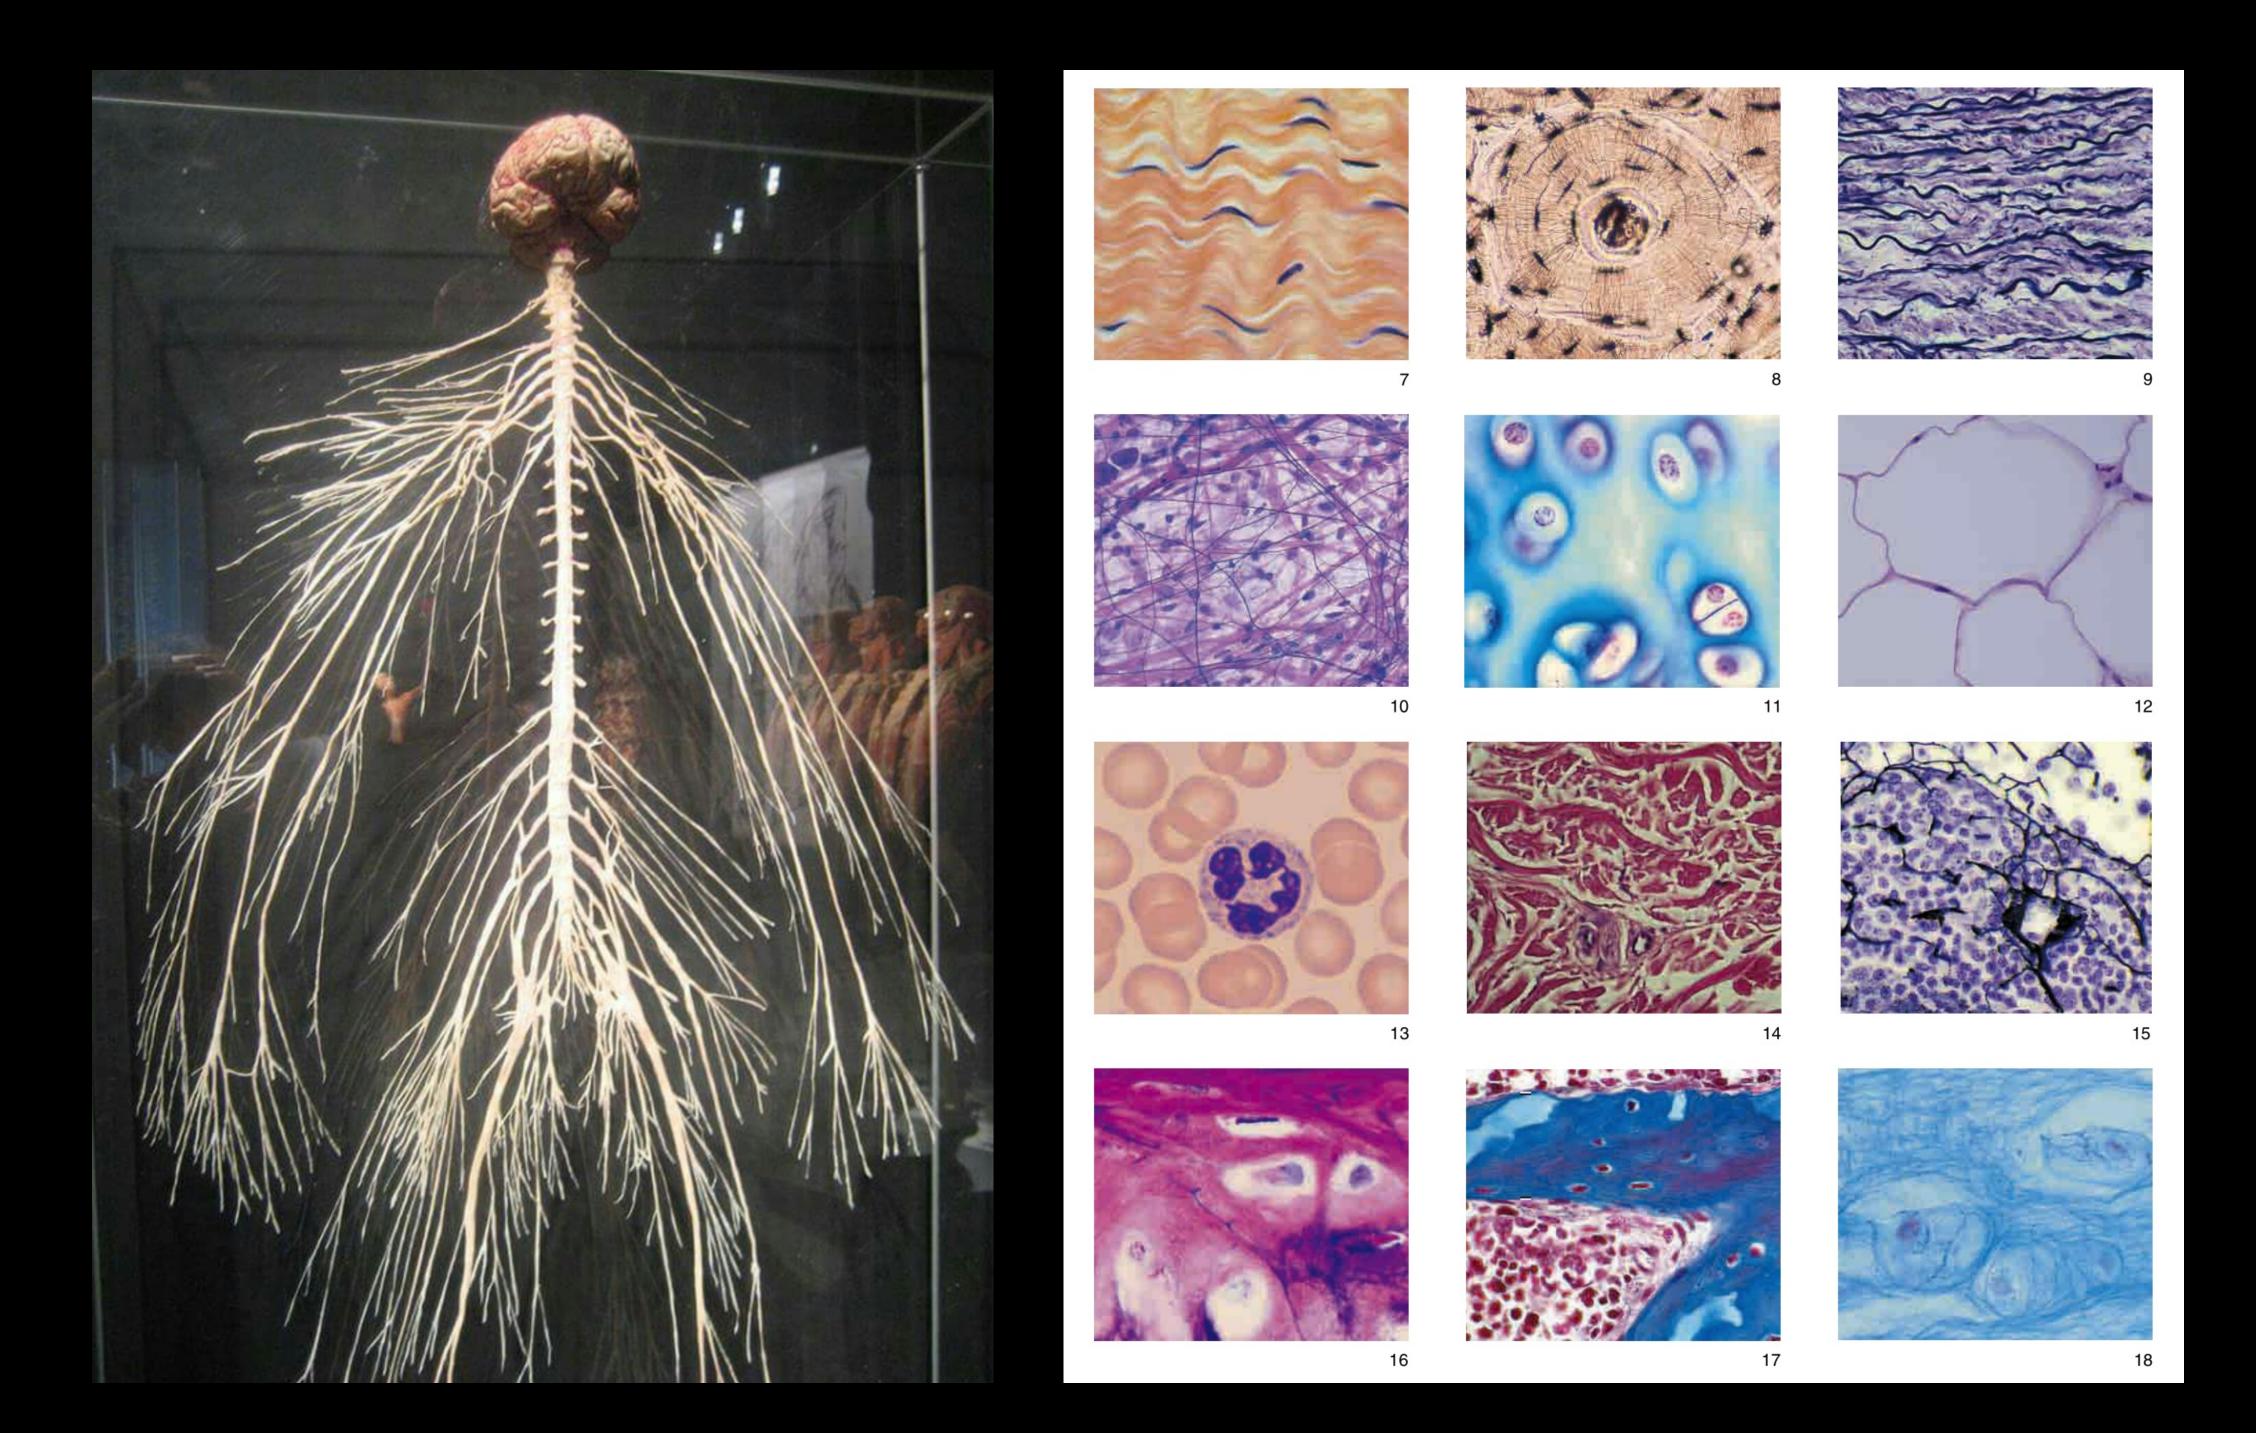

# Feeling is Healing

Cultural Healing through Creative Expression

### Healing emotional wounds in medical school

- The living body holds emotional patterns
- Medical system not equipped for emotional healing
- A cultural shift is necessary
- Somatic movement practices hold promise



# Deep Listening is Nature's Intelligence



# Natural Intelligence of the Body







#### traumatizing and numbing society; disconnected from natural intelligence



### Our medical system is not equipped for emotional healing...

Embedded stigma against feminine & non-white systems of knowledge



Intuitive healer archetype suppressed in Western society from era of witch-burning

## Artistic Voice & Courage to Create





### interactive video



https://youtu.be/DyJShDgYdaM

### Collaborations