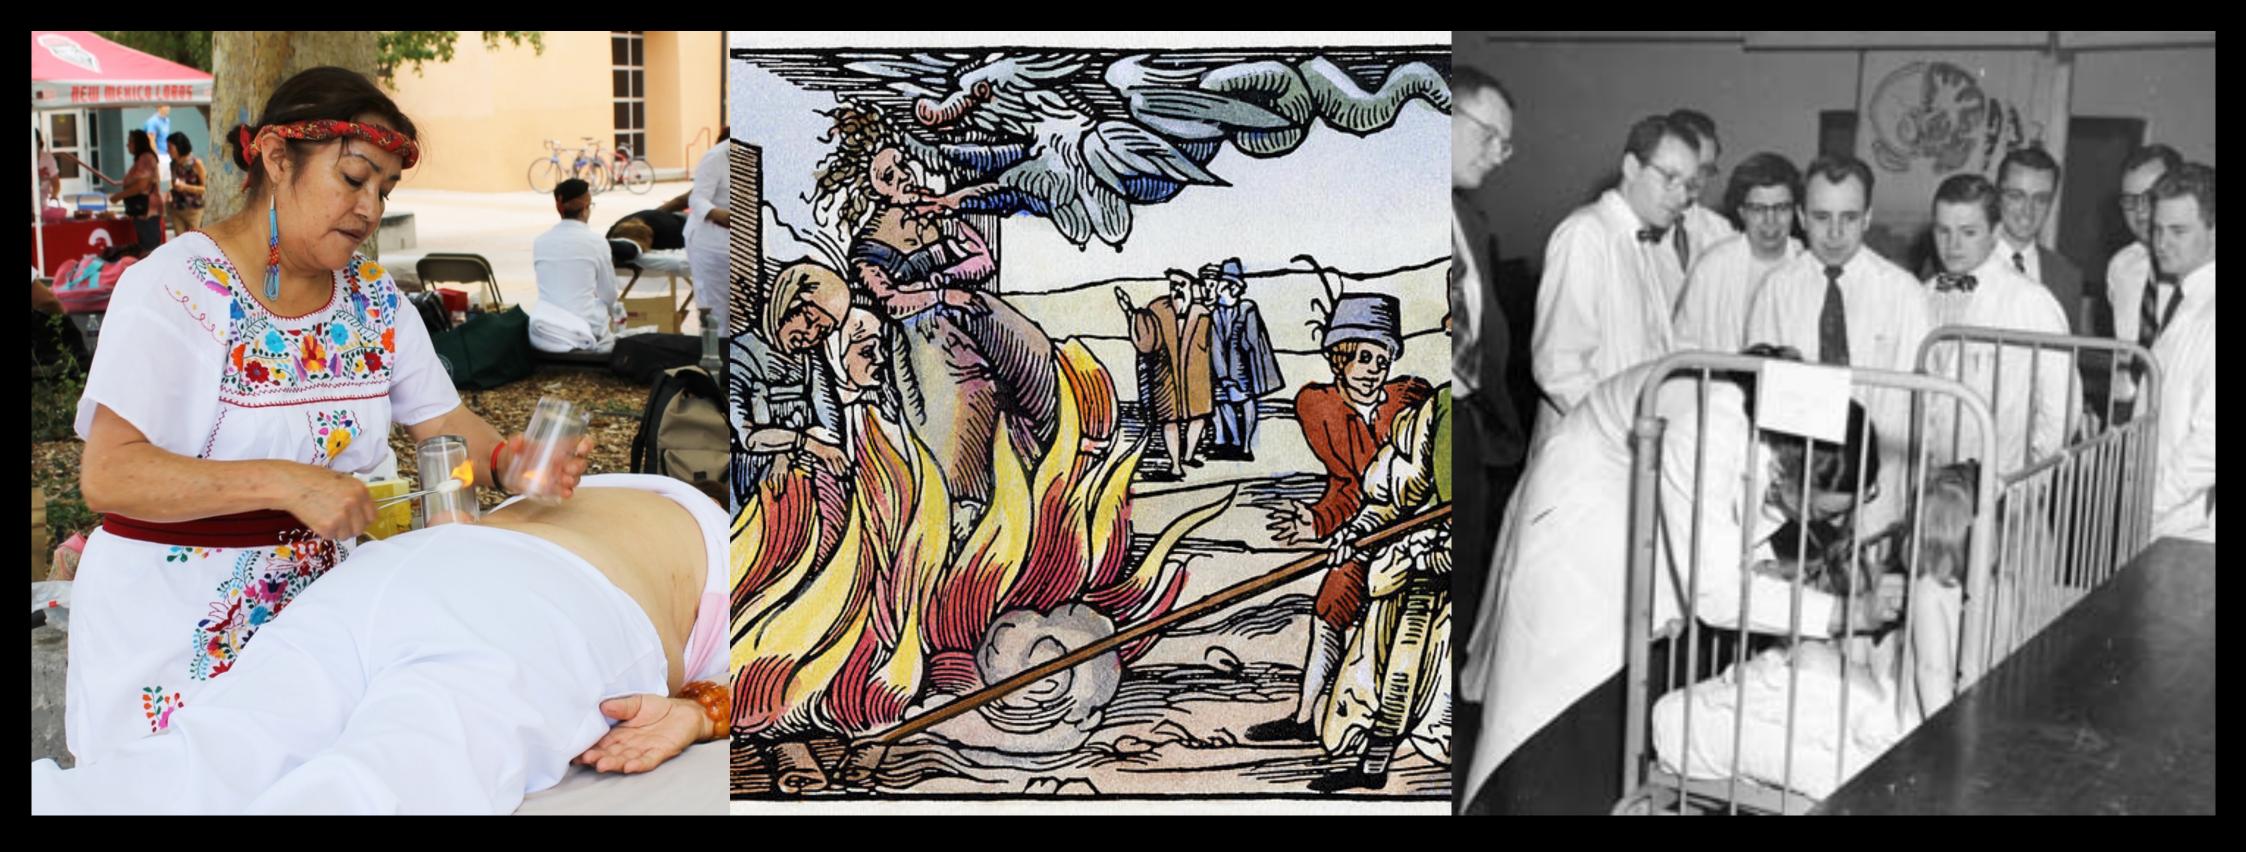

### Our medical system is not equipped for emotional healing...

Embedded stigma against feminine & non-white systems of knowledge

Intuitive healer archetype suppressed in Western society from era of witch-burning