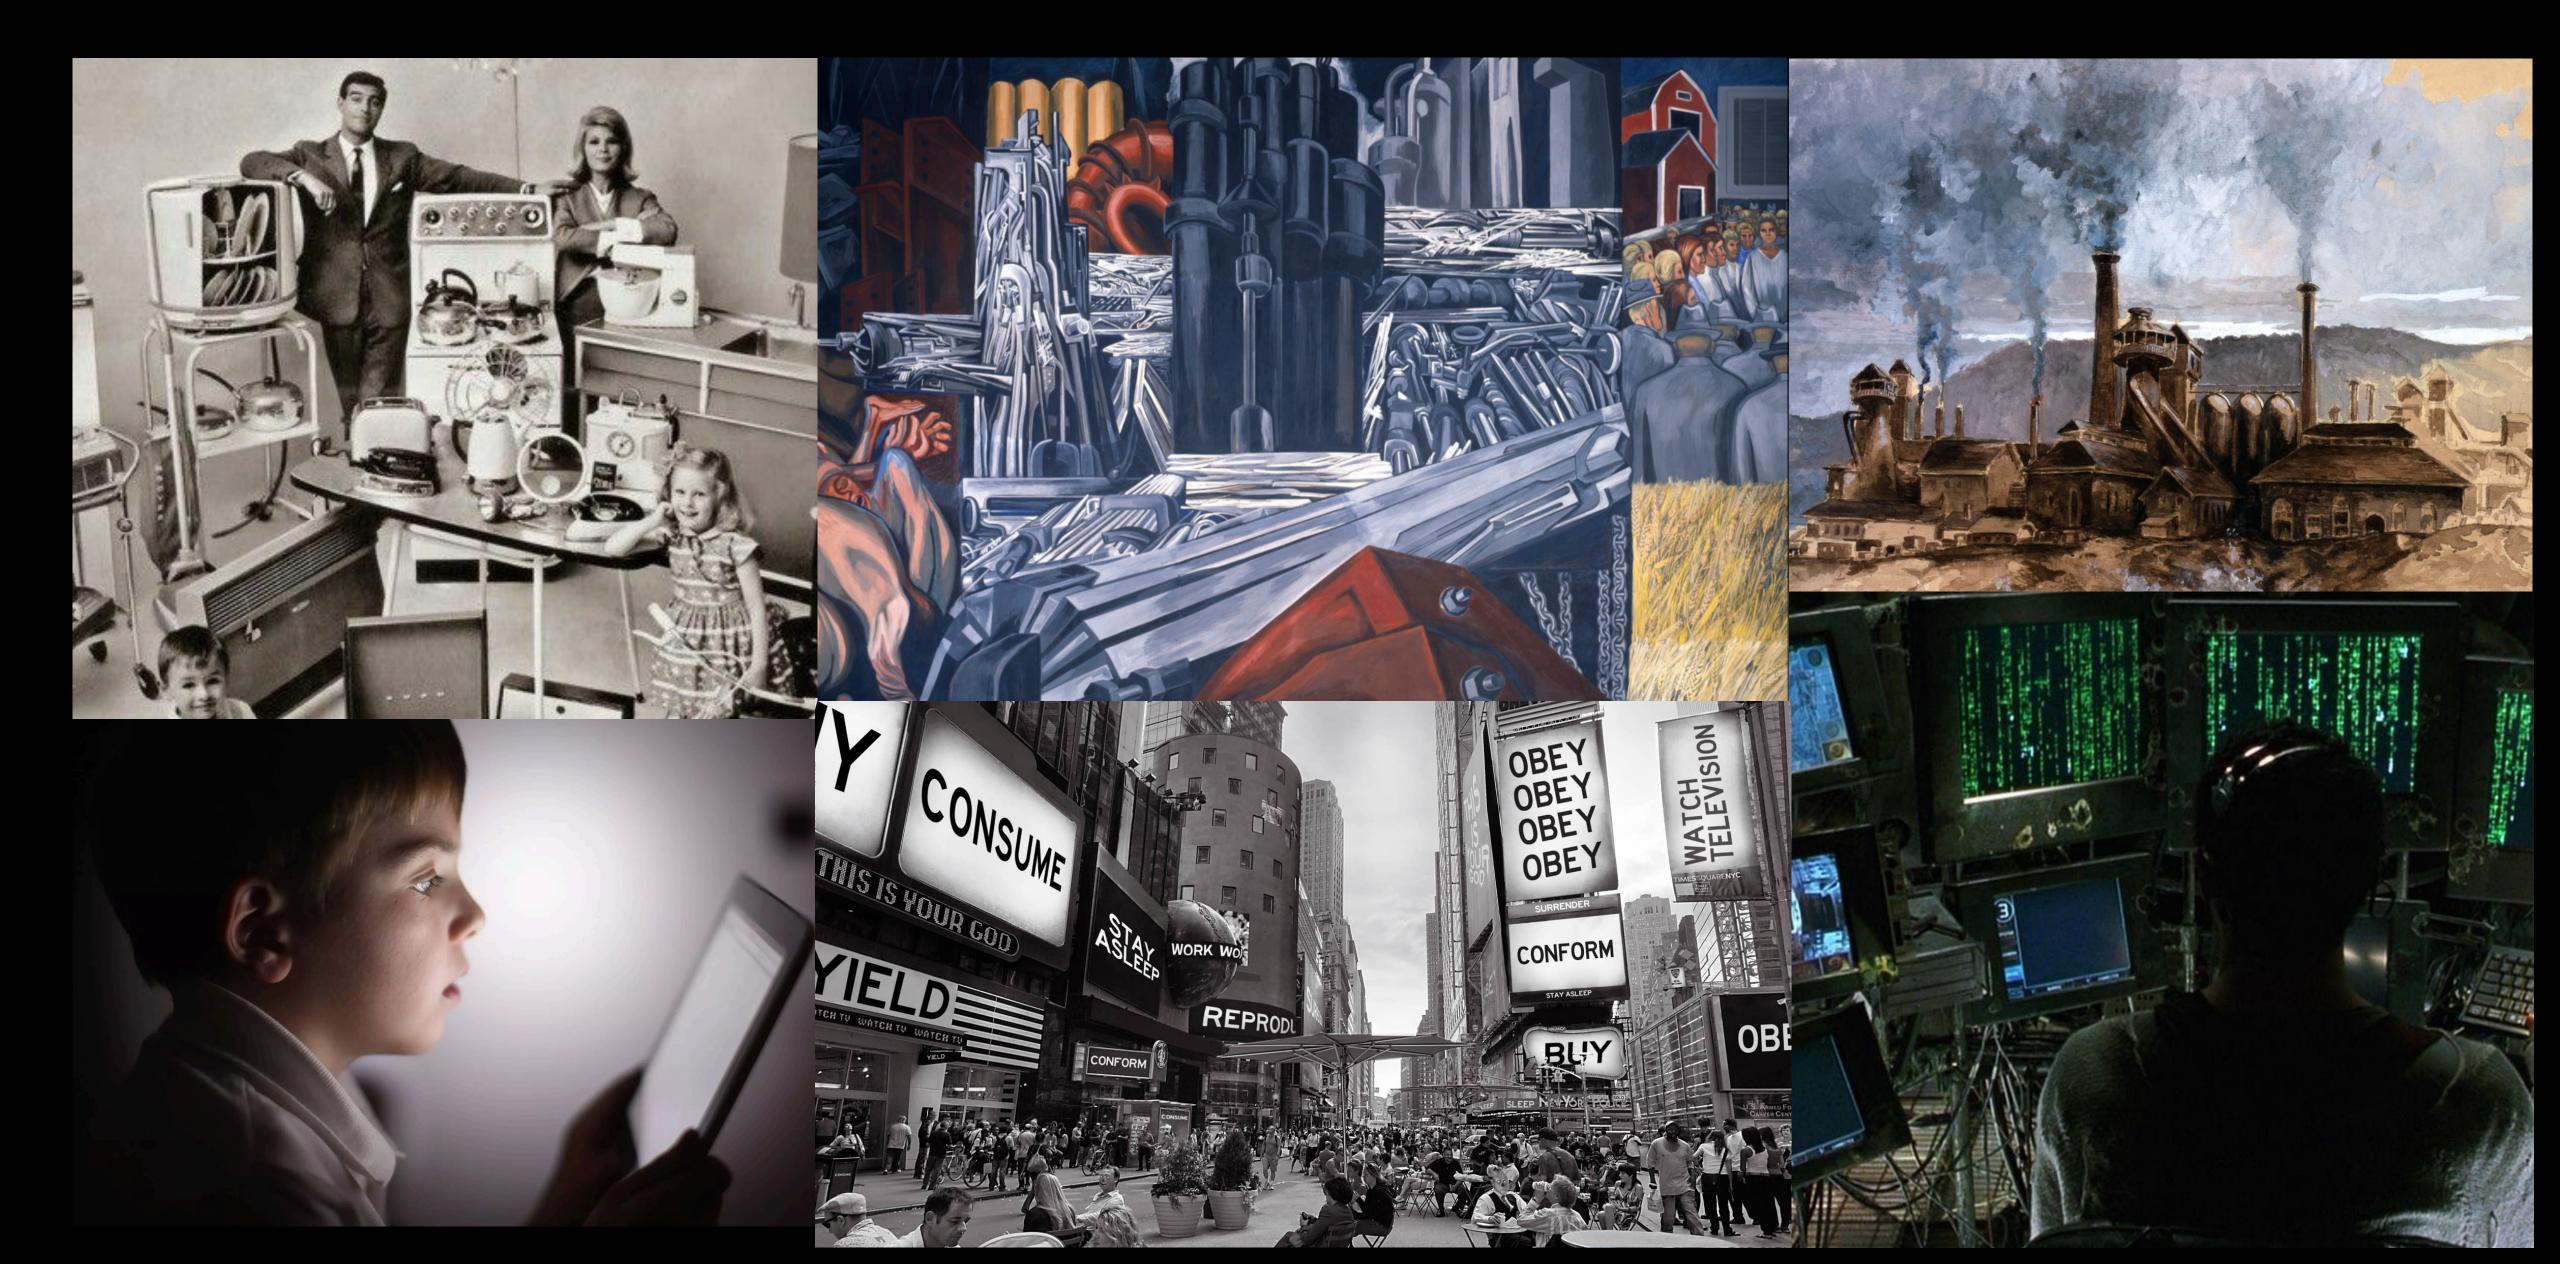

# Feeling is Healing

Cultural Healing through Creative Expression

### Healing emotional wounds in medical school

- The living body holds emotional patterns
- Medical system not equipped for emotional healing
- A cultural shift is necessary
- Somatic movement practices hold promise



# Deep Listening is Nature's Intelligence



# Natural Intelligence of the Body







#### traumatizing and numbing society; disconnected from natural intelligence



### Our medical system is not equipped for emotional healing...

Embedded stigma against feminine & non-white systems of knowledge



Intuitive healer archetype suppressed in Western society from era of witch-burning

## Artistic Voice & Courage to Create





### interactive video



https://youtu.be/DyJShDgYdaM

### Collaborations