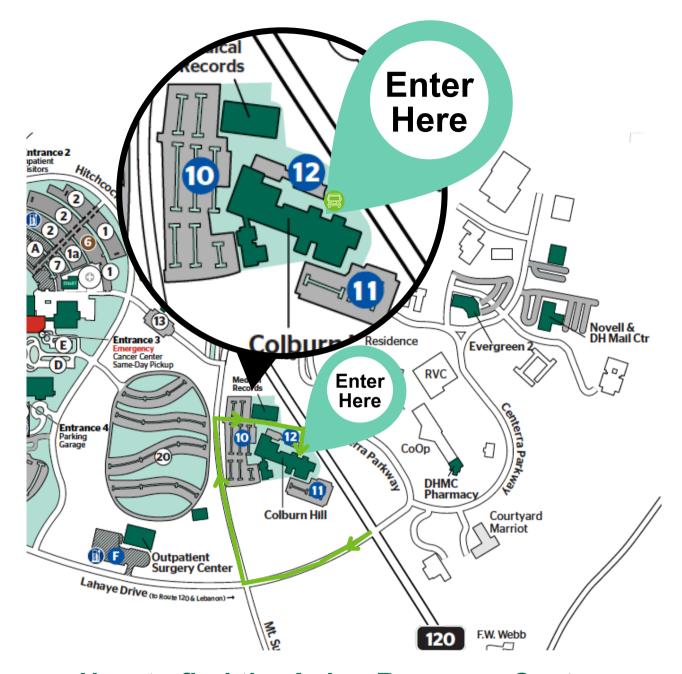

## How to find the Aging Resource Center:

- From NH Route 120:
  - If approaching from the Hanover area, take a right at the 4-way set of lights that would lead you to DHMC. You are now on Lahaye Dr.
  - If approaching from the Lebanon area, take a left at the 4-way set of lights that would lead you to DHMC. You are now on Lahaye Dr.
- · At the next 4-way intersection (set of lights), turn right onto Mt. Support Road
  - Shortly after turning right, you will see the office building on the right.
  - Turn into the third entrance (right) to the building's lot the building will be on your right
  - Pass by the front parking lot, then you drive around the first buildings look for Entrance E, there is plenty of on-site parking.